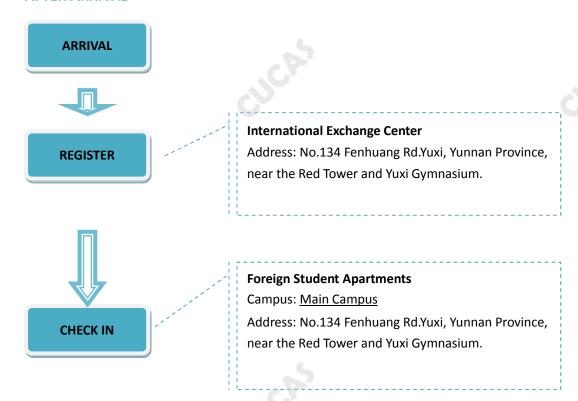

# **Yuxi Normal University**

#### CHECK IN INFORMATION

DATE/PERIOD: Registration dates indicated on the admission notice

Check in before the registration date/period? - Allowed

- 24 hrs on duty? - Yes (Except the suit room)

#### ■ AFTER ARRIVAL



### **■ HOTELS AROUND THE CAMPUS**

**eLong.com**—the biggest online hotel booking website in China *English service is available.* 

### **■ OTHER REMINDERS**

#### **Temporary Residence**

Students live off campus must get a Registration Form of Temporary Residence within 24 hours at the local police station, but if you settle down in a hotel, you don't have to do so.



## CONTACTS

## **CUCAS Office**

Tel: +86-10-82865135 Email: <a href="mailto:service@cucas.cn">service@cucas.cn</a>

www.cucas.edu.cn